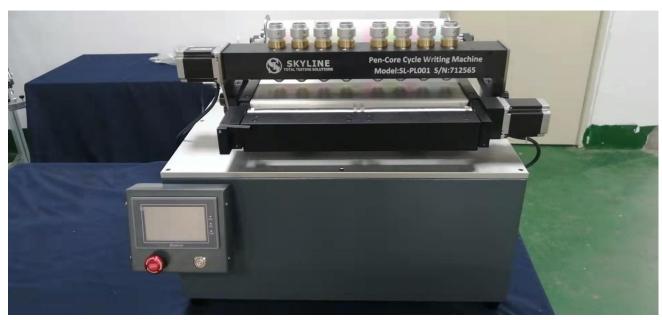

## **Pen-Core Circle Writing Tester**

## **Application**

Can be used to detect ballpoint pens, neutral pen core, detection marker and whiteboard pen, can meet the two types of writing machine functions. The writing machine can detect the initial writing performance of the pen core, inking, line length, the written wear and other writing performance indicators, can also detect ink writing quality, is a pen factory, pen core factory, lnk factory indispensable testing equipment.

## **Principle**

The machine simulates the state of writing with a pen, puts the sample on a certain load, and writes a circle mark at a certain speed to check whether the structure and performance of the sample are intact.

## **Main parameters**

| Name                         | Write Test Machine             |
|------------------------------|--------------------------------|
| Manufacturers                | SKYLINE                        |
| Number of samples            | 8 / time                       |
| Test Diameter                | ≤26mm                          |
| The rotary speed of the core | 0-2 to min (digital input set) |
| Pen reciprocating            | Travel 100mm                   |