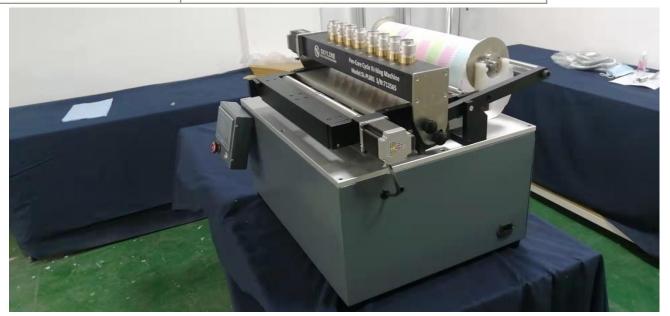

## **Pen-Core Circle Writing Tester**

## **Application**

Can be used to detect ballpoint pens, neutral pen core, detection marker and whiteboard pen, can meet the two types of writing machine functions. The writing machine can detect the initial writing performance of the pen core, inking, line length, the written wear and other writing performance indicators, can also detect ink writing quality, is a pen factory, pen core factory, lnk factory indispensable testing equipment.

## **Principle**

The machine simulates the state of writing with a pen, puts the sample on a certain load, and writes a circle mark at a certain speed to check whether the structure and performance of the sample are intact.

## **Main parameters**

| Name                         | Write Test Machine             |
|------------------------------|--------------------------------|
| Manufacturers                | SKYLINE                        |
| Number of samples            | 8 / time                       |
| Test Diameter                | ≤26mm                          |
| The rotary speed of the core | 0-2 to min (digital input set) |
| Pen reciprocating            | Travel 100mm                   |